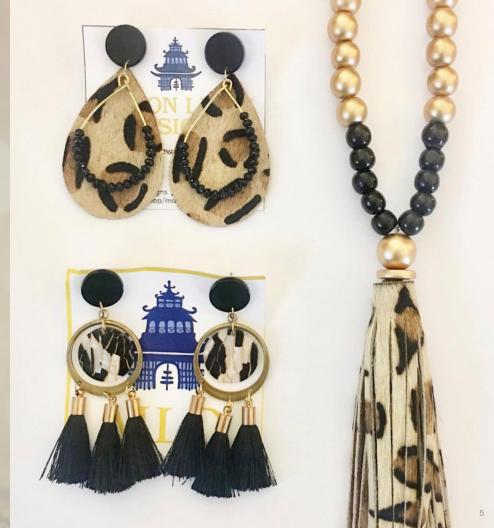

### **BBC-Bent By Courtney**

Courtney Johnsons' namesake jewelry line, Bent by Courtney, is creative, contemporary and refined. Artisan vibes, specialized techniques and environmental elements narrate her rare aesthetic. A relentless pursuit to challenge the familiar yields an ethereal quality and supreme blend of masculine and feminine counterparts. Encapsulated by artistry and passion. Bent by Courtney jewelry is bent to wear, meant to last. Her pieces range from \$30.00 and \$88.00.