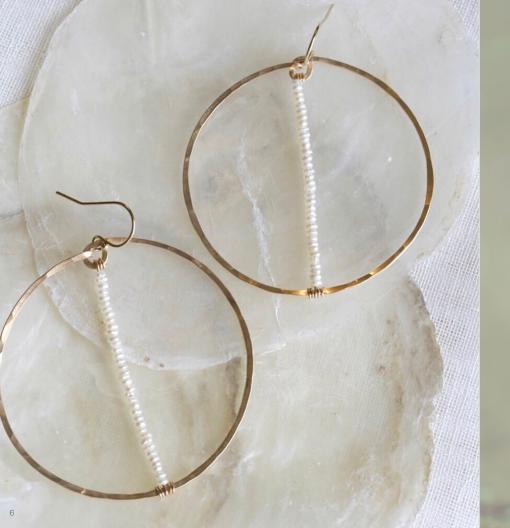

### **BBC-Bent By Courtney**

Courtney Johnsons' namesake jewelry line, Bent by Courtney, is creative, contemporary and refined. Artisan vibes, specialized techniques and environmental elements narrate her rare aesthetic. A relentless pursuit to challenge the familiar yields an ethereal quality and supreme blend of masculine and feminine counterparts. Encapsulated by artistry and passion. Bent by Courtney jewelry is bent to wear, meant to last. Her pieces range from \$30.00 and \$88.00.